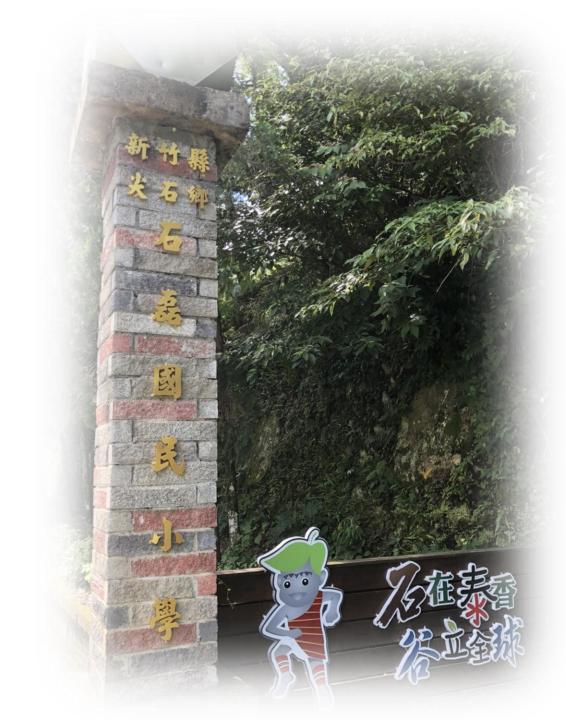

#### (Shilei Elementary School Restoration With Love)

The weather in Taiwan is hot and rainy due to locating in subtropical climate area, which causes severely affect to many buildings. It would lead to buildings water leak, water damage, insulation damage etc. Shilei Elementary School is also facing the same problem. SAS and GWC Group has engaged in Education issue for very long time. We hope that we can make students obtain better education quality through practical assistance.

This charity was initiated by SAS and GWC Group. We hope that we can help Shilei Elementary School repair their buildings through kindness donation from coworkers in groups. In addition to preventing the buildings from weather damage, it also can make teachers and students have a better educational environment.