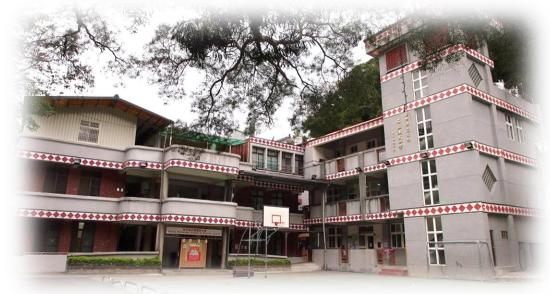

#### (Shilei Elementary School Restoration With Love)

The weather in Taiwan is hot and rainy due to locating in subtropical climate area, which causes severely affect to many buildings. It would lead to buildings water leak, water damage, insulation damage etc. Shilei Elementary School is also facing the same problem. SAS and GWC Group has engaged in Education issue for very long time. We hope that we can make students obtain better education quality through practical assistance.

This charity was initiated by SAS and GWC Group. We hope that we can help Shilei Elementary School repair their buildings through kindness donation from coworkers in groups. In addition to preventing the buildings from weather damage, it also can make teachers and students have a better educational environment.