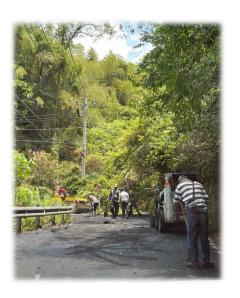

#### [Overcome All Difficulties Just To Deliver Our Love]

We encountered some difficulties on our way to Shilei Elementary School. There were electric equipment emergency repairs and road construction work on our way to school. After facing all the difficulties, we arrived at Shilei Elementary School. However, Shilei Elementary School was also in a state of power outage. It was a heavy rain and severe fog on the way home, which made our trip more difficult.