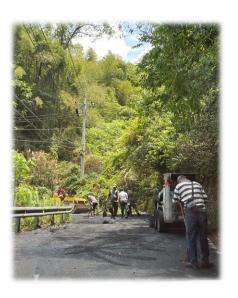

#### [Overcome All Difficulties Just To Deliver Our Love]

We encountered some difficulties on our way to Shilei Elementary School. There were electric equipment emergency repairs and road construction work on our way to school. After facing all the difficulties, we arrived at Shilei Elementary School. However, Shilei Elementary School was also in a state of power outage. It was a heavy rain and severe fog on the way home, which made our trip more difficult.