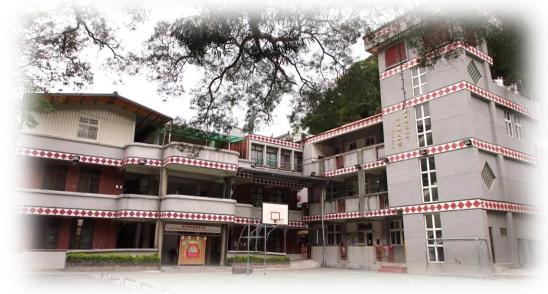

### [Shilei Elementary School Restoration With Love]

The weather in Taiwan is hot and rainy due to locating in subtropical climate area, which causes severely affect to many buildings. It would lead to buildings water leak, water damage, insulation damage etc. Shilei Elementary School is also facing the same problem. SAS and GWC Group has engaged in Education issue for very long time. We hope that we can make students obtain better education quality through practical assistance.

This charity was initiated by SAS and GWC Group. We hope that we can help Shilei Elementary School repair their buildings through kindness donation from coworkers in groups. In addition to preventing the buildings from weather damage, it also can make teachers and students have a better educational environment.