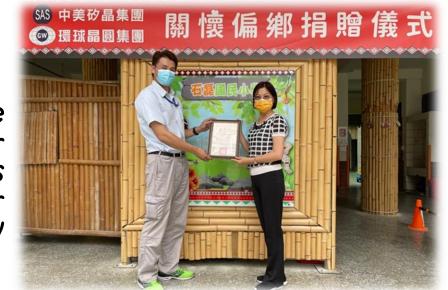

### [Even The Epidemic Is Severe, Love Is Still There]

It was originally planned that 11 people from the three sites (\$A\$,GWC,TEM) would go to shile Elementary school to participate in the ceremony. However, as the epidemic continued to become severer, we sent representatives to participate in the ceremony instead. The ceremony schedule had been reduced to only the ceremony of awarding a certificate of appreciation. Although it was so pity that the ceremony could not be held completely due to the epidemic, our love can still become a warm force in the hearts of each teacher and student during the period of panic caused by the epidemic.

### [Donation]

• Estimated donation target: 348,150 NTD

• Total donation sum: 350,000 NTD

| Shilei Elementary School Donation Charity Event | SAS+GWC Group Donation Sum (SSG+SAS+SPW+SSY+ GWC+TEM) |  |
|-------------------------------------------------|-------------------------------------------------------|--|
| Donated by coworkers (Salary deduction)         | 162,300                                               |  |
| Donated by Company                              | 187,700                                               |  |
| Total Sum                                       | 350,000                                               |  |

#### [Certificate of Appreciation]