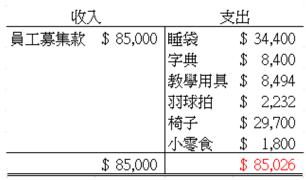

### [Donation]

• Estimated donation target: 348,150 NTD

• Total donation sum: 350,000 NTD

| Shilei Elementary School Donation Charity Event | SAS+GWC Group Donation Sum (SSG+SAS+SPW+SSY+ GWC+TEM) |  |
|-------------------------------------------------|-------------------------------------------------------|--|
| Donated by coworkers (Salary deduction)         | 162,300                                               |  |
| Donated by Company                              | 187,700                                               |  |
| Total Sum                                       | 350,000                                               |  |