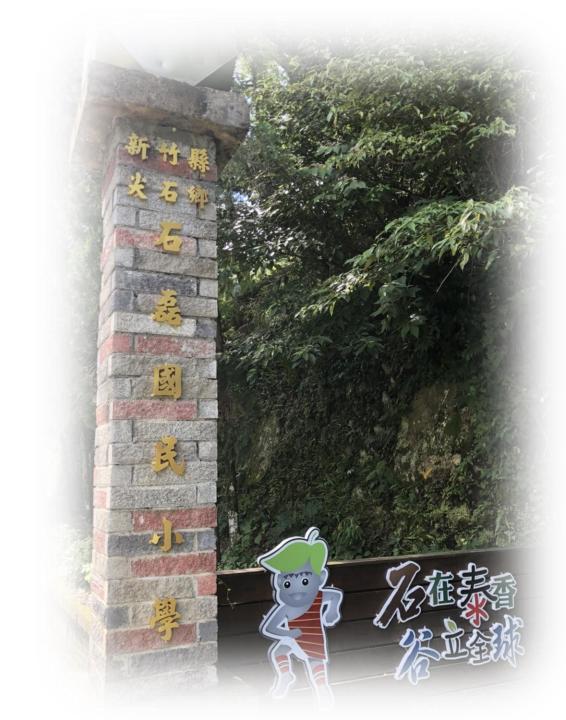

### [Shilei Elementary School Restoration With Love]

The weather in Taiwan is hot and rainy due to locating in subtropical climate area, which causes severely affect to many buildings. It would lead to buildings water leak, water damage, insulation damage etc. Shilei Elementary School is also facing the same problem. SAS and GWC Group has engaged in Education issue for very long time. We hope that we can make students obtain better education quality through practical assistance.

This charity was initiated by SAS and GWC Group. We hope that we can help Shilei Elementary School repair their buildings through kindness donation from coworkers in groups. In addition to preventing the buildings from weather damage, it also can make teachers and students have a better educational environment.