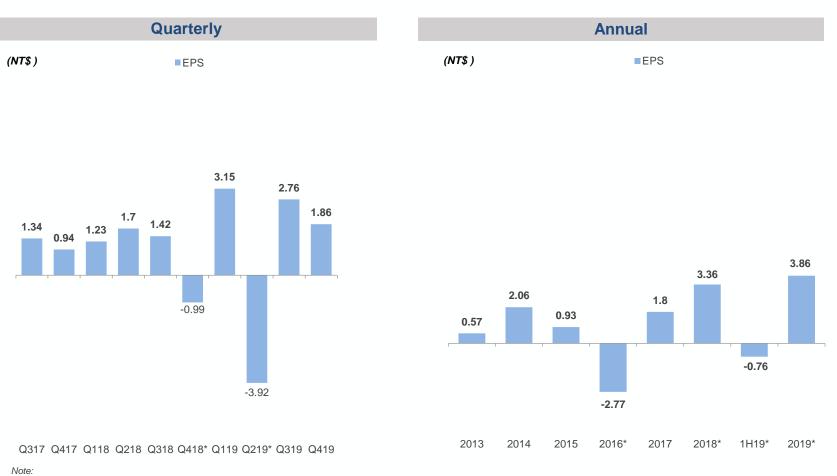

#### 2. 2019FY

- Solid Performance
  - 2H 2019 OP ratio reaches 25.0%, increasing by 6.7% vs. 2H 2018 (18.4%)
  - 2019 EPS is NTD 3.86, increasing by NTD 0.5 vs. 2018 (NTD 3.36).
  - 2019 Gross Profit and Operating Profit are the HIGHEST EVER.
- Revenue remains stable with nearly 90% contribution from GWC, solar sector share drops to 11%.
- Solar operation cash is positive.

#### 3. GM, Net Profit & EPS

- Financial results excluding onerous contract provision indicates more clearly SAS' operations and profitability.
- 2019 Gross Margin : NTD 19.3B (Record High!)
- 2019 Operating Profit : NTD 13.5B (Record High!)
- **2019 EPS : NTD 3.86**
- 2H19 EPS : NTD 4.62

#### Income statement

| (NT\$mm)                     | 2013   | 2014   | 2015   | 2016*   | 2017   | 2018*  | 2019*  |
|------------------------------|--------|--------|--------|---------|--------|--------|--------|
| Revenue                      | 22,215 | 27,821 | 28,269 | 31,599  | 59,371 | 69,239 | 65,510 |
| Growth (%)                   | 20.8%  | 25.2%  | 1.6%   | 11.8%   | 87.9%  | 16.6%  | (5.4%) |
| Gross Profit                 | 2,439  | 3,498  | 4,271  | 3,435   | 11,403 | 18,642 | 19,267 |
| Gross Profit Margin (%)      | 11.0%  | 12.6%  | 15.1%  | 10.9%   | 19.2%  | 26.9%  | 29.4%  |
| EBITDA                       | 4,058  | 4,214  | 4,184  | 2,052   | 11,741 | 19,030 | 18,668 |
| EBITDA Margin (%)            | 18.3%  | 15.1%  | 14.8%  | 6.5%    | 19.8%  | 27.5%  | 28.5%  |
| Operating Profit             | 629    | 1,447  | 2,236  | 42      | 6,325  | 13,178 | 13,515 |
| Operating Profit Margin (%)  | 2.8%   | 5.2%   | 7.9%   | 0.1%    | 10.7%  | 19.0%  | 20.6%  |
| Profit before Tax            | 128    | 1,925  | 1,960  | (856)   | 5,126  | 13,318 | 13,924 |
| Profit before Tax Margin (%) | 0.6%   | 6.9%   | 6.9%   | (2.7%)  | 8.6%   | 19.2%  | 21.3%  |
| Net Profit                   | 340    | 1,299  | 1,056  | (1,289) | 3,519  | 8,635  | 8,895  |
| Net Profit Margin (%)        | 1.5%   | 4.7%   | 3.7%   | (4.1%)  | 5.9%   | 12.5%  | 13.6%  |
| EPS (NT\$)                   | 0.57   | 2.06   | 0.93   | (2.77)  | 1.80   | 3.36   | 3.86   |