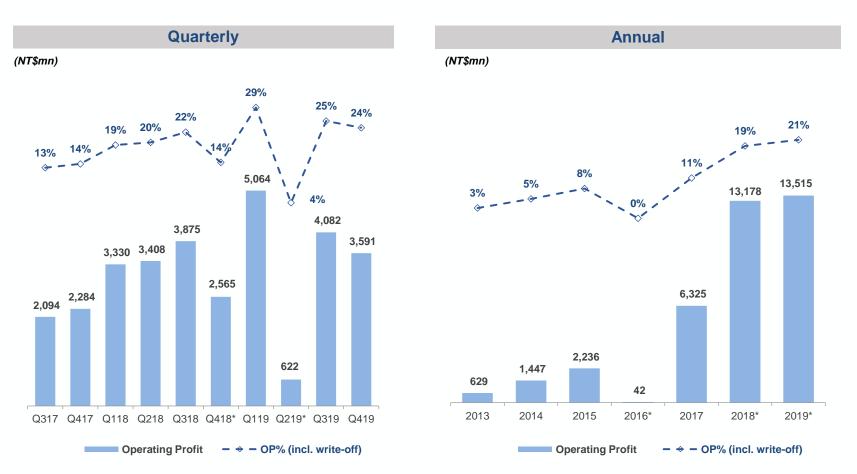

## **Operating Profit**

Note:

#### Income statement

| (NT\$mm)                     | 2013   | 2014   | 2015   | 2016*   | 2017   | 2018*  | 2019*  |
|------------------------------|--------|--------|--------|---------|--------|--------|--------|
| Revenue                      | 22,215 | 27,821 | 28,269 | 31,599  | 59,371 | 69,239 | 65,510 |
| Growth (%)                   | 20.8%  | 25.2%  | 1.6%   | 11.8%   | 87.9%  | 16.6%  | (5.4%) |
| Gross Profit                 | 2,439  | 3,498  | 4,271  | 3,435   | 11,403 | 18,642 | 19,267 |
| Gross Profit Margin (%)      | 11.0%  | 12.6%  | 15.1%  | 10.9%   | 19.2%  | 26.9%  | 29.4%  |
| EBITDA                       | 4,058  | 4,214  | 4,184  | 2,052   | 11,741 | 19,030 | 18,668 |
| EBITDA Margin (%)            | 18.3%  | 15.1%  | 14.8%  | 6.5%    | 19.8%  | 27.5%  | 28.5%  |
| Operating Profit             | 629    | 1,447  | 2,236  | 42      | 6,325  | 13,178 | 13,515 |
| Operating Profit Margin (%)  | 2.8%   | 5.2%   | 7.9%   | 0.1%    | 10.7%  | 19.0%  | 20.6%  |
| Profit before Tax            | 128    | 1,925  | 1,960  | (856)   | 5,126  | 13,318 | 13,924 |
| Profit before Tax Margin (%) | 0.6%   | 6.9%   | 6.9%   | (2.7%)  | 8.6%   | 19.2%  | 21.3%  |
| Net Profit                   | 340    | 1,299  | 1,056  | (1,289) | 3,519  | 8,635  | 8,895  |
| Net Profit Margin (%)        | 1.5%   | 4.7%   | 3.7%   | (4.1%)  | 5.9%   | 12.5%  | 13.6%  |
| EPS (NT\$)                   | 0.57   | 2.06   | 0.93   | (2.77)  | 1.80   | 3.36   | 3.86   |