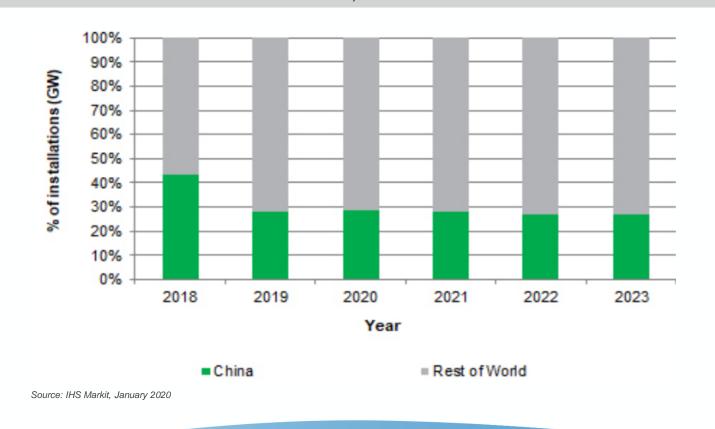

### Global Solar Installations – China vs. RoW (PRECOVID-19)

- Installations outside of China grew by 53% in 2019 and are expected to continue growing by double digits in 2020.
- Participation of new emerging areas leverages the overreliance of preeminent China, showing diversification and expansion of solar installation demand across the globe.
  Global Solar Installations, China vs. Rest of the World