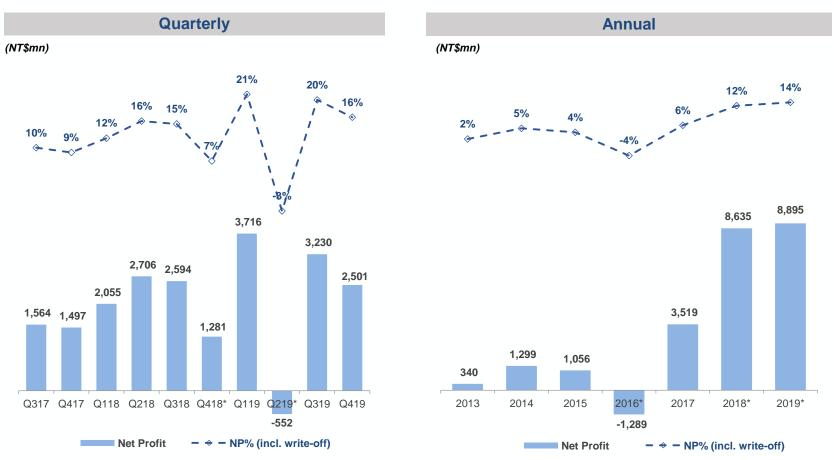

### **Net Profit**

Note:

**EPS** 

#### Income statement

| (NT\$mm)                     | 2013   | 2014   | 2015   | 2016*   | 2017   | 2018*  | 2019*  |
|------------------------------|--------|--------|--------|---------|--------|--------|--------|
| Revenue                      | 22,215 | 27,821 | 28,269 | 31,599  | 59,371 | 69,239 | 65,510 |
| Growth (%)                   | 20.8%  | 25.2%  | 1.6%   | 11.8%   | 87.9%  | 16.6%  | (5.4%) |
| Gross Profit                 | 2,439  | 3,498  | 4,271  | 3,435   | 11,403 | 18,642 | 19,267 |
| Gross Profit Margin (%)      | 11.0%  | 12.6%  | 15.1%  | 10.9%   | 19.2%  | 26.9%  | 29.4%  |
| EBITDA                       | 4,058  | 4,214  | 4,184  | 2,052   | 11,741 | 19,030 | 18,668 |
| EBITDA Margin (%)            | 18.3%  | 15.1%  | 14.8%  | 6.5%    | 19.8%  | 27.5%  | 28.5%  |
| Operating Profit             | 629    | 1,447  | 2,236  | 42      | 6,325  | 13,178 | 13,515 |
| Operating Profit Margin (%)  | 2.8%   | 5.2%   | 7.9%   | 0.1%    | 10.7%  | 19.0%  | 20.6%  |
| Profit before Tax            | 128    | 1,925  | 1,960  | (856)   | 5,126  | 13,318 | 13,924 |
| Profit before Tax Margin (%) | 0.6%   | 6.9%   | 6.9%   | (2.7%)  | 8.6%   | 19.2%  | 21.3%  |
| Net Profit                   | 340    | 1,299  | 1,056  | (1,289) | 3,519  | 8,635  | 8,895  |
| Net Profit Margin (%)        | 1.5%   | 4.7%   | 3.7%   | (4.1%)  | 5.9%   | 12.5%  | 13.6%  |
| EPS (NT\$)                   | 0.57   | 2.06   | 0.93   | (2.77)  | 1.80   | 3.36   | 3.86   |