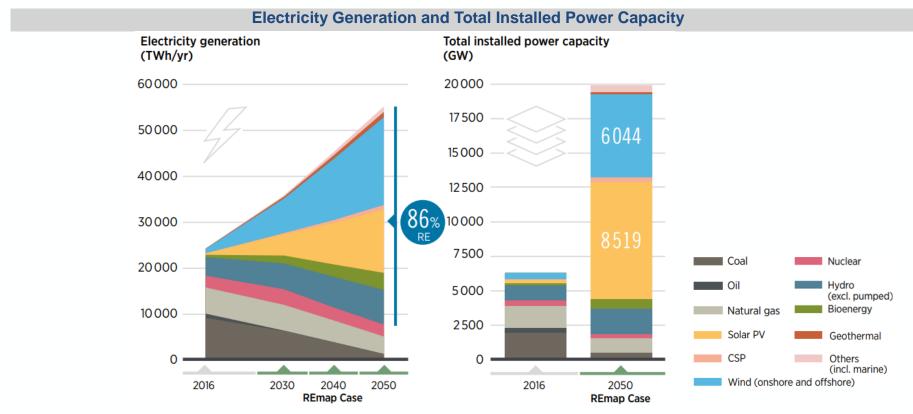

### **Climate Change Solution : Renewable Energy**

Research shows to effectively limiting the rise of global temperature, the share of renewable energy needs to rise from around 14% of total primary energy supply(TPES) in 2016 to around 65% in 2050.

Source : International Renewable Energy Agency (IRENA), Climate Change And Renewable Energy Report, June 2019. \*TPES : total primary energy supply

\*Reference Case: Current and planned energy policies.

\*REmap Case: Assumption based on the potential for countries, regions and the world to scale up renewables.

# Solar Power and Wind Dominate Growth in Renewable-based Generation

Based on analyses, under the renewable energy acceleration scenario, by 2050 solar power, with 8,500 GW installed capacity, and wind, with 6,000 GW, would account for three-fifths of global electricity generation. Electricity consumption in end-use sectors will more than double from today's level.

Source: IRENA Global energy transformation: A roadmap to 2050 (2019 edition), April 2019. \*REmap Case: Assumption based on the potential for countries, regions and the world to scale up renewables.