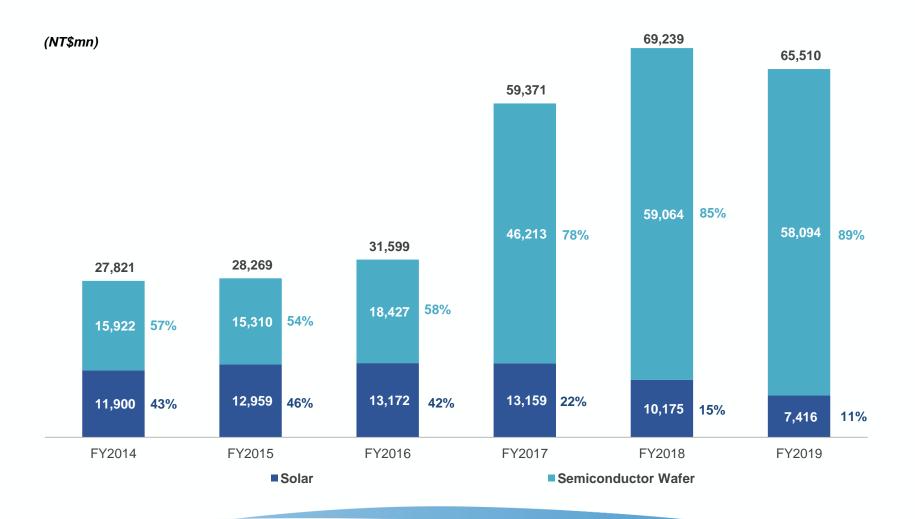

### **Group Revenue by Business**

#### 2. 2019FY

- Solid Performance
  - 2H 2019 OP ratio reaches 25.0%, increasing by 6.7% vs. 2H 2018 (18.4%)
  - 2019 EPS is NTD 3.86, increasing by NTD 0.5 vs. 2018 (NTD 3.36).
  - 2019 Gross Profit and Operating Profit are the HIGHEST EVER.
- Revenue remains stable with nearly 90% contribution from GWC, solar sector share drops to 11%.
- Solar operation cash is positive.