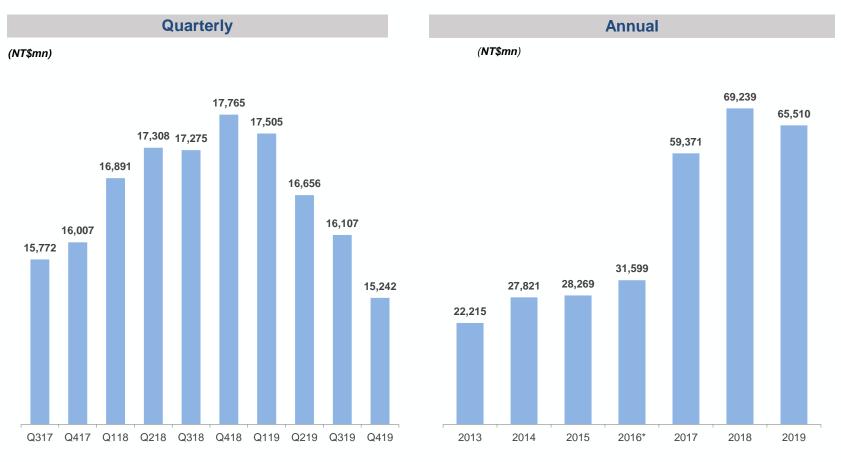

#### Income statement

| (NT\$mm)                     | 2013   | 2014   | 2015   | 2016*   | 2017   | 2018*  | 2019*  |
|------------------------------|--------|--------|--------|---------|--------|--------|--------|
| Revenue                      | 22,215 | 27,821 | 28,269 | 31,599  | 59,371 | 69,239 | 65,510 |
| Growth (%)                   | 20.8%  | 25.2%  | 1.6%   | 11.8%   | 87.9%  | 16.6%  | (5.4%) |
| Gross Profit                 | 2,439  | 3,498  | 4,271  | 3,435   | 11,403 | 18,642 | 19,267 |
| Gross Profit Margin (%)      | 11.0%  | 12.6%  | 15.1%  | 10.9%   | 19.2%  | 26.9%  | 29.4%  |
| EBITDA                       | 4,058  | 4,214  | 4,184  | 2,052   | 11,741 | 19,030 | 18,668 |
| EBITDA Margin (%)            | 18.3%  | 15.1%  | 14.8%  | 6.5%    | 19.8%  | 27.5%  | 28.5%  |
| Operating Profit             | 629    | 1,447  | 2,236  | 42      | 6,325  | 13,178 | 13,515 |
| Operating Profit Margin (%)  | 2.8%   | 5.2%   | 7.9%   | 0.1%    | 10.7%  | 19.0%  | 20.6%  |
| Profit before Tax            | 128    | 1,925  | 1,960  | (856)   | 5,126  | 13,318 | 13,924 |
| Profit before Tax Margin (%) | 0.6%   | 6.9%   | 6.9%   | (2.7%)  | 8.6%   | 19.2%  | 21.3%  |
| Net Profit                   | 340    | 1,299  | 1,056  | (1,289) | 3,519  | 8,635  | 8,895  |
| Net Profit Margin (%)        | 1.5%   | 4.7%   | 3.7%   | (4.1%)  | 5.9%   | 12.5%  | 13.6%  |
| EPS (NT\$)                   | 0.57   | 2.06   | 0.93   | (2.77)  | 1.80   | 3.36   | 3.86   |