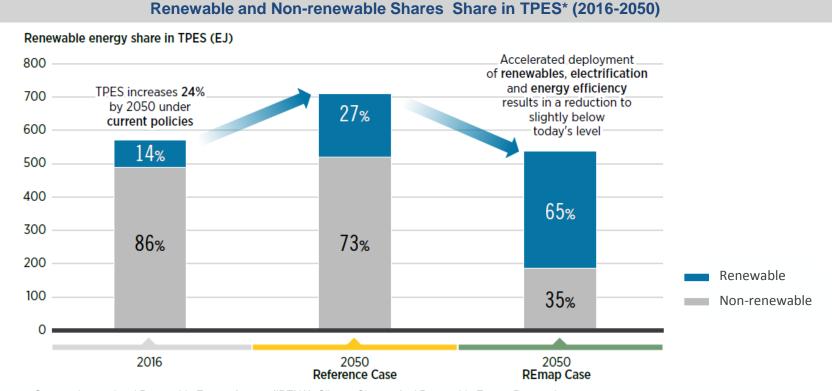

### **Climate Change Solution : Renewable Energy**

Research shows to effectively limiting the rise of global temperature, the share of renewable energy needs to rise from around 14% of total primary energy supply(TPES) in 2016 to around 65% in 2050.

Source : International Renewable Energy Agency (IRENA), Climate Change And Renewable Energy Report, June 2019. \*TPES : total primary energy supply

\*Reference Case: Current and planned energy policies.

\*REmap Case: Assumption based on the potential for countries, regions and the world to scale up renewables.