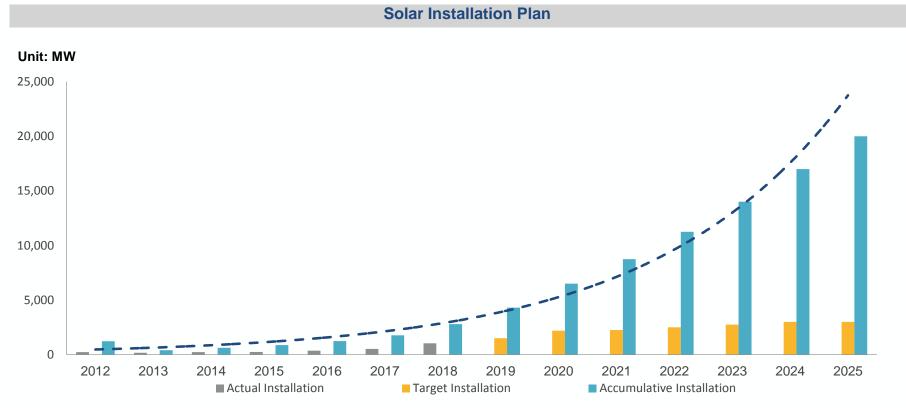

### Taiwan Solar Policy – 20GW in 2025

- Taiwan government's dedication in energy transformation aims to produce and generate 20% of its electricity from renewable sources by 2025.
- Assuming to see the steady PV installation of additional output. Targets call for 6.5 GW by 2020 and a total of 20 GW by 2025.

Source: Department of Information Services, Executive Yuan