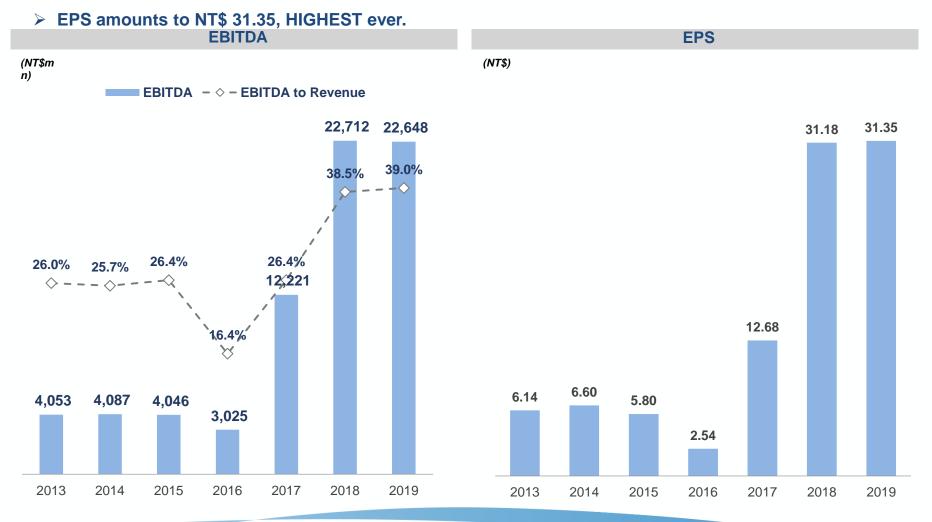

#### 2. EPS & Dividend

- 2019 EPS amounts to NT\$ 31.35. (BEST EVER)
- Appropriate NTD25<sup>\*1</sup> as dividends. (Pay-out ratio 79.7%)
- Dividend payout once in every six months.

### **EBITDA & EPS**

> EBITDA – All-Time High EBITDA % despite of headwind and macro uncertainties through out the year.

©Sino-American Silicon Products Inc. All rights reserved.

30