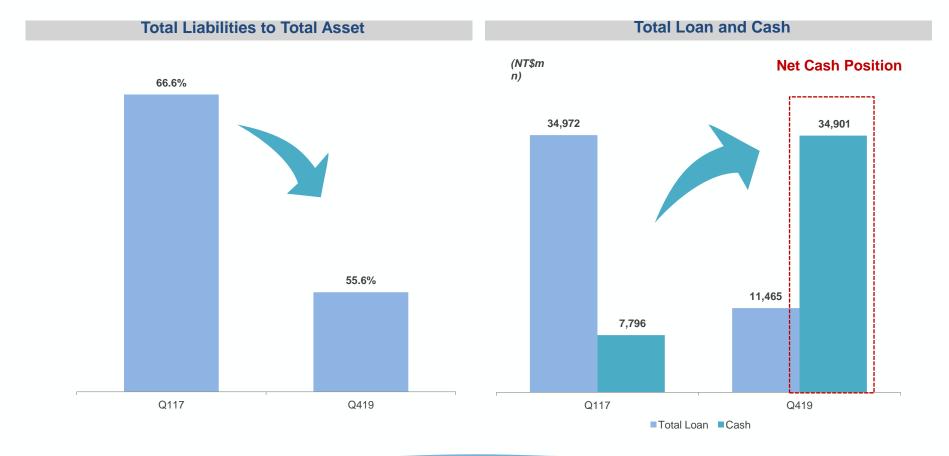

#### Leverage

- Cash increased due to GWC's repayment of all bank loans associated with the acquisition of SunEdison Semiconductor in 4Q16.
- Possessing sufficient net cash on book with considerable contribution from GWC for sustainable development and high-potential investment.