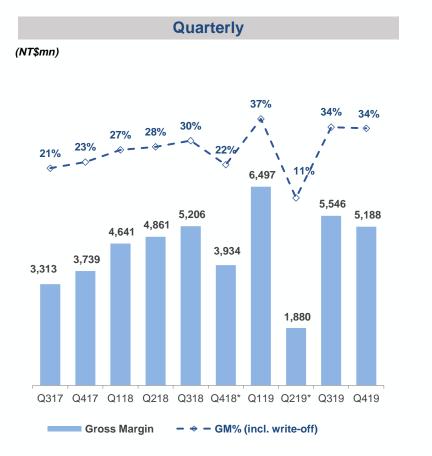

#### **Gross Profit**

#### Note:

#### Income statement

| (NT\$mm)                     | 2013   | 2014   | 2015   | 2016*   | 2017   | 2018*  | 2019*  |
|------------------------------|--------|--------|--------|---------|--------|--------|--------|
| Revenue                      | 22,215 | 27,821 | 28,269 | 31,599  | 59,371 | 69,239 | 65,510 |
| Growth (%)                   | 20.8%  | 25.2%  | 1.6%   | 11.8%   | 87.9%  | 16.6%  | (5.4%) |
| Gross Profit                 | 2,439  | 3,498  | 4,271  | 3,435   | 11,403 | 18,642 | 19,267 |
| Gross Profit Margin (%)      | 11.0%  | 12.6%  | 15.1%  | 10.9%   | 19.2%  | 26.9%  | 29.4%  |
| EBITDA                       | 4,058  | 4,214  | 4,184  | 2,052   | 11,741 | 19,030 | 18,668 |
| EBITDA Margin (%)            | 18.3%  | 15.1%  | 14.8%  | 6.5%    | 19.8%  | 27.5%  | 28.5%  |
| Operating Profit             | 629    | 1,447  | 2,236  | 42      | 6,325  | 13,178 | 13,515 |
| Operating Profit Margin (%)  | 2.8%   | 5.2%   | 7.9%   | 0.1%    | 10.7%  | 19.0%  | 20.6%  |
| Profit before Tax            | 128    | 1,925  | 1,960  | (856)   | 5,126  | 13,318 | 13,924 |
| Profit before Tax Margin (%) | 0.6%   | 6.9%   | 6.9%   | (2.7%)  | 8.6%   | 19.2%  | 21.3%  |
| Net Profit                   | 340    | 1,299  | 1,056  | (1,289) | 3,519  | 8,635  | 8,895  |
| Net Profit Margin (%)        | 1.5%   | 4.7%   | 3.7%   | (4.1%)  | 5.9%   | 12.5%  | 13.6%  |
| EPS (NT\$)                   | 0.57   | 2.06   | 0.93   | (2.77)  | 1.80   | 3.36   | 3.86   |