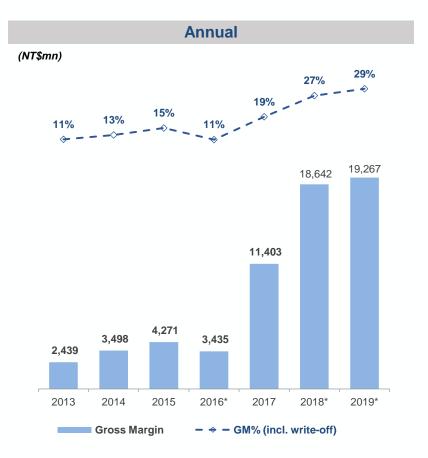

#### **Gross Profit**

#### Note:

#### Income statement

| (NT\$mm)                     | 2013   | 2014   | 2015   | 2016*   | 2017   | 2018*  | 2019*  |
|------------------------------|--------|--------|--------|---------|--------|--------|--------|
| Revenue                      | 22,215 | 27,821 | 28,269 | 31,599  | 59,371 | 69,239 | 65,510 |
| Growth (%)                   | 20.8%  | 25.2%  | 1.6%   | 11.8%   | 87.9%  | 16.6%  | (5.4%) |
| Gross Profit                 | 2,439  | 3,498  | 4,271  | 3,435   | 11,403 | 18,642 | 19,267 |
| Gross Profit Margin (%)      | 11.0%  | 12.6%  | 15.1%  | 10.9%   | 19.2%  | 26.9%  | 29.4%  |
| EBITDA                       | 4,058  | 4,214  | 4,184  | 2,052   | 11,741 | 19,030 | 18,668 |
| EBITDA Margin (%)            | 18.3%  | 15.1%  | 14.8%  | 6.5%    | 19.8%  | 27.5%  | 28.5%  |
| Operating Profit             | 629    | 1,447  | 2,236  | 42      | 6,325  | 13,178 | 13,515 |
| Operating Profit Margin (%)  | 2.8%   | 5.2%   | 7.9%   | 0.1%    | 10.7%  | 19.0%  | 20.6%  |
| Profit before Tax            | 128    | 1,925  | 1,960  | (856)   | 5,126  | 13,318 | 13,924 |
| Profit before Tax Margin (%) | 0.6%   | 6.9%   | 6.9%   | (2.7%)  | 8.6%   | 19.2%  | 21.3%  |
| Net Profit                   | 340    | 1,299  | 1,056  | (1,289) | 3,519  | 8,635  | 8,895  |
| Net Profit Margin (%)        | 1.5%   | 4.7%   | 3.7%   | (4.1%)  | 5.9%   | 12.5%  | 13.6%  |
| EPS (NT\$)                   | 0.57   | 2.06   | 0.93   | (2.77)  | 1.80   | 3.36   | 3.86   |