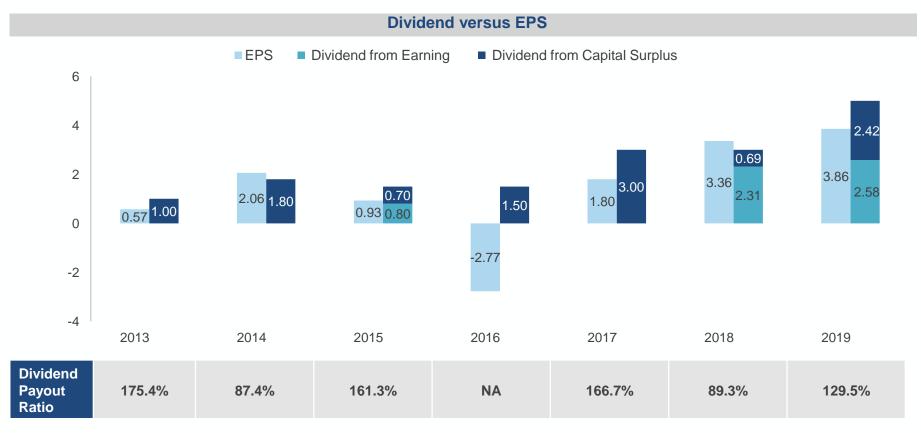

### **Dividend Payout**

SAS is committed to provide stable dividend payout to its shareholders with lucrative yield rate even when net income is negative.

\* 2019 dividend payout is subject to AGM approval on June 24, 2020

### **Dividend Payout**

Lucrative EPS in conjunction with high dividend payout policy bring out profitable earnings for shareholders.

\* 2019 dividend payout is subject to AGM approval on June 23, 2020