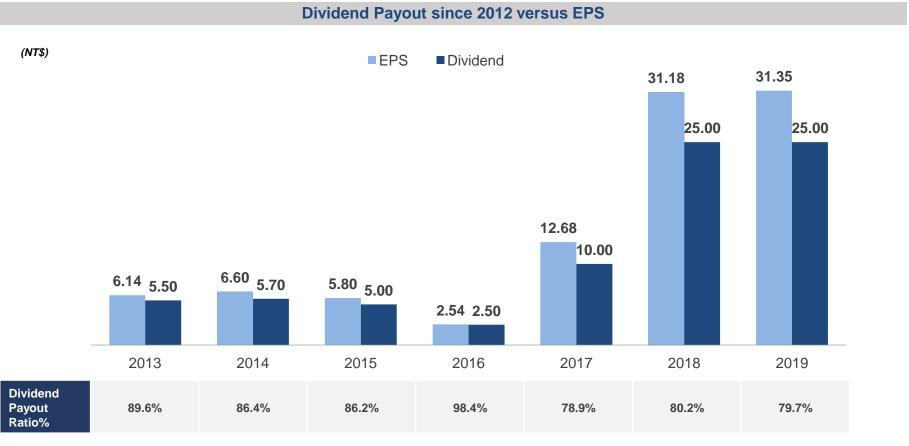

#### 2. EPS & Dividend

- 2019 EPS amounts to NT\$ 31.35. (BEST EVER)
- Appropriate NTD25<sup>\*1</sup> as dividends. (Pay-out ratio 79.7%)
- Dividend payout once in every six months.

### **Dividend Payout**

Lucrative EPS in conjunction with high dividend payout policy bring out profitable earnings for shareholders.

\* 2019 dividend payout is subject to AGM approval on June 23, 2020