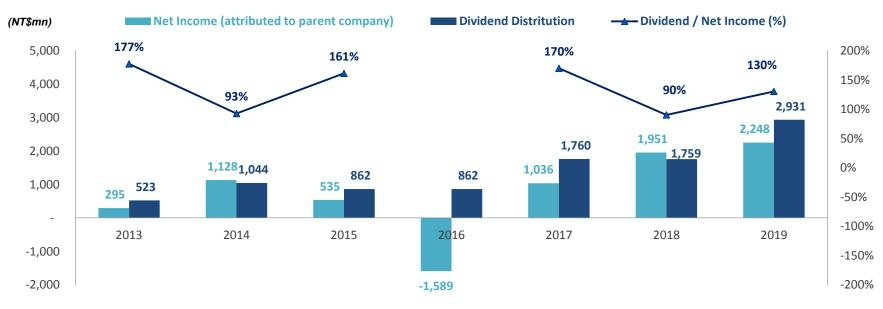

**Dividend Distribution vs. Net Income Attributed to Parent Company** 

\* 2019 dividend payout is subject to AGM approval on June 24, 2020

### **Dividend Payout**

SAS is committed to provide stable dividend payout to its shareholders with lucrative yield rate even when net income is negative.

\* 2019 dividend payout is subject to AGM approval on June 24, 2020