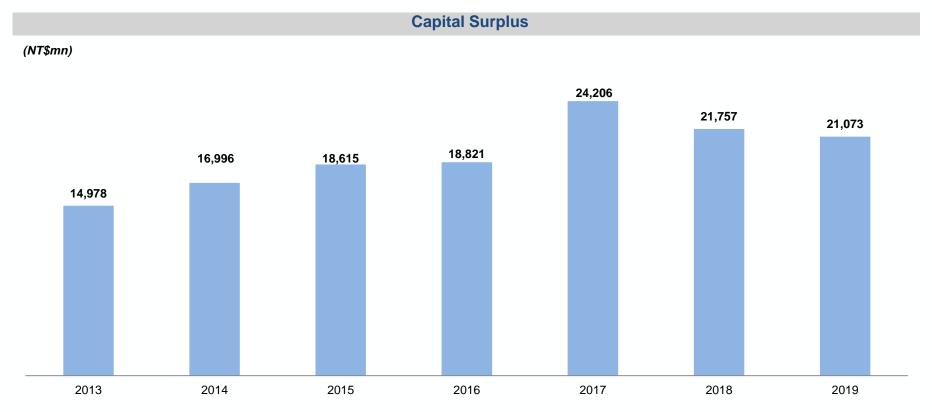

#### **Abundant Capital Surplus Capable of Fruitful Dividend**

- With abundant capital surplus, SAS is capable of distributing dividend even in the absence of remunerative earning.
- > Distribution from capital surplus reduces the exposure of taxable dividends.