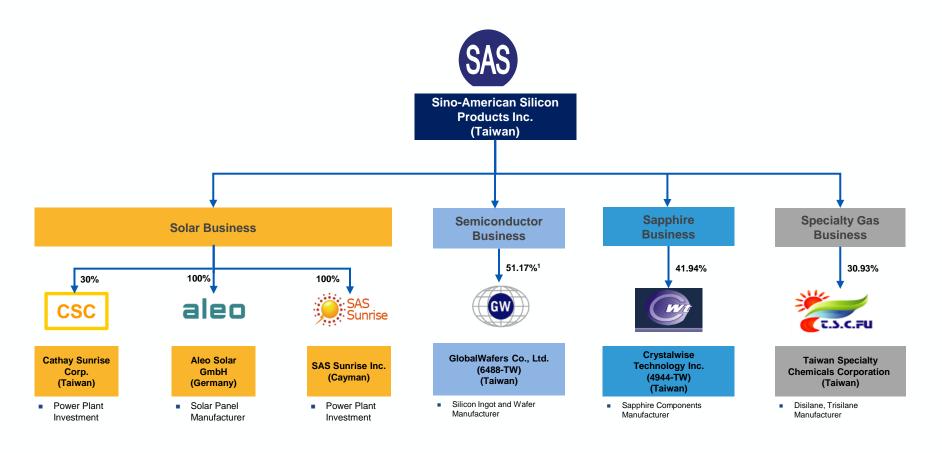

# **SAS Group Overview**

### **Group Structure**

Note: SAS' shareholding % of GWC : GWC shares held by SAS / GWC total outstanding shares deducting repurchased shares